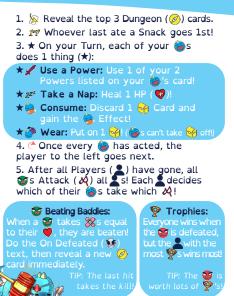

cards of the chosen  $\stackrel{\frown}{\bigcirc}$  set!
- B. Shuffle the combined deck.
- C. Place it face-down beside the Dungeon Deck.
- D. Deal 2 Loot cards to each Player.

TIP: Did you get dealt a Mimic? Return it to the Loot Deck and draw another card!

#### (Continued on the next card.)

# SETUP

### SETTING UP YOUR GAME

Assemble your Party (>+>)!
Each Player picks 3 Noms (>) to make their party. You can only have 1 of each >.

TIP: Each Nom has cool powers! Mix and match to create your unique team!

5. Wear Starting Gear ( 🌮 )! Each 🍘 can Wear ( 🎓 ) 1 😪.

> TIP: Keep 🚱 with Consumable (🍋) Effects handy as you'll need them once the adventure starts!



(See How To Play card.)

# CHECK US OUT!





### OUR OTHER GAMES



EmberwindGame.com

#### NomnivoreGames.com

## HOW TO PLAY



# REFERENCE



when your HP is reduced to 0.