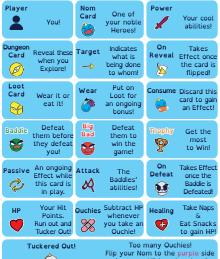

hosen  $\stackrel{\frown}{\bigcirc}$  set!
- B. Shuffle the combined deck.
- C. Place it face-down beside the Dungeon Deck.
- D. Deal 2 Loot cards to each Player.

TIP: Did you get dealt a Mimic? Return it to the Loot Deck and draw another card!

#### (Continued on the next card.)

# SETUP

### SETTING UP YOUR GAME

Assemble your Party (>+>)!
Each Player picks 3 Noms (>) to make their party. You can only have 1 of each >.

TIP: Each Nom has cool powers! Mix and match to create your unique team!

5. Wear Starting Gear ( 🌮 )! Each 🍘 can Wear ( 🎓 ) 1 😪.

> TIP: Keep 🚱 with Consumable (🍋) Effects handy as you'll need them once the adventure starts!



(See How To Play card.)

# CHECK US OUT!





### OUR OTHER GAMES



EmberwindGame.com

#### NomnivoreGames.com

## HOW TO PLAY



# REFERENCE



when your HP is reduced to 0.